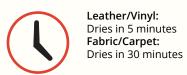

Test an inconspicuous area to confirm compatibility.

If surface is not new, wash and dry it before applica-

Fabric/Carpet: Spray in crisscross pattern assuring 100% coverage. Use dry sponge for tight knits.

Leather/Vinyl: Spray onto a microfiber towel and wipe surface until no residue remains.

**REGISTERS WITH** CARFAX