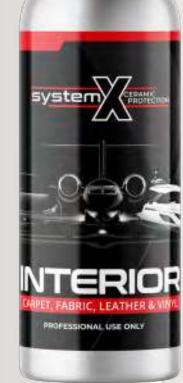

## PRODUCT OVERVIEW

System X Interior protects all your interior surfaces, such as fabric seats, carpet, leather, and vinyl with a single professional coating. Spills and stains clean up easily and quickly. System X Interior is safe, easy to apply, has no odor, is water based, and dries quickly. Sprayed on by hand and air dried, it provides great protection for your interior without changing the color of your leather, fabrics, or carpet.